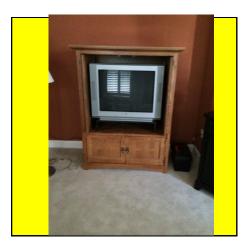

Uniquely Colorful Kids Pencil Bookcase, desk and chair to match ----\$60 for set. Call 832-9849 if interested. Thank you!

"Solid oak entertainment center - \$750. Best offer for Sony 32-inch flat screen with tube style back. Contact Julie at 575-1733 or

jgurney2004@comcast.net"