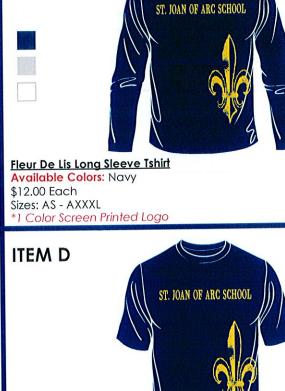

### Orders are due no later than ????

Any questions contact Deb Rizzotto at drizzotto@stjoanhershey.com

ITEM B

#### PTO Long Sleeve Tshirt Available Colors: White, Gray \$12.00 Each Sizes: AS - AXXXL \*2 Color Screen Printed Logo

Fleur De Lis Short Sleeve Tshirt Available Colors: Navy \$10.00 Each Sizes: AS - AXXXL \*1 Color Screen Printed Logo