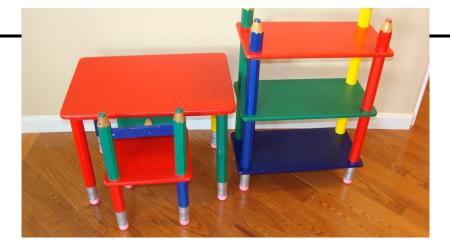

Uniquely Colorful Kids Pencil Bookcase, desk and chair to match ----\$60 for set. Call 832-9849 if interested. Thank you!

"Solid oak entertainment center - \$750. Best offer for Sony 32-inch flat screen with tube style back. Contact Julie at 575-1733 or